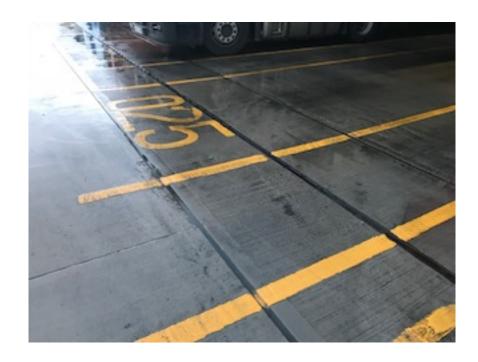

## Incident Summary

This is the loading bays with the standing water cleared.

Qualitech continued to support the pump down whilst the problem with the drains was investigated.

The site has since resolved the problem.