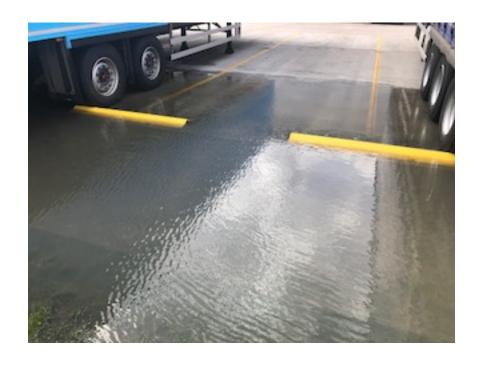

## Incident support

Qualitech received an emergency call because a distribution centre loading bays and parking area was flooding.

This was causing a health and safety risk to the drivers and an environmental risk to the site.

The site was at risk of closure.

Qualitech responded with a mobile pump and fuel bowser to start to clear the standing water.

This was supported by Qualitech staff late into the night and then again in the early morning.